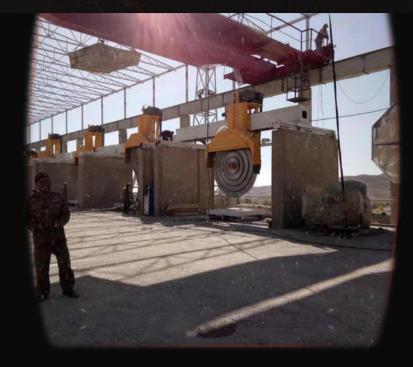

 $\bullet \bullet \bullet$ 

THE COMPANY'S PRODUCTION CAPACITY IS 500,000 METERS ANNUALLY, REFLECTING OUR ABILITY TO MEET OUR CLIENTS' NEEDS WITH EFFICIENCY AND HIGH QUALITY

- Membership in the Cairo Chamber of Commerce
- Membership in the Italian Chamber of Commerce