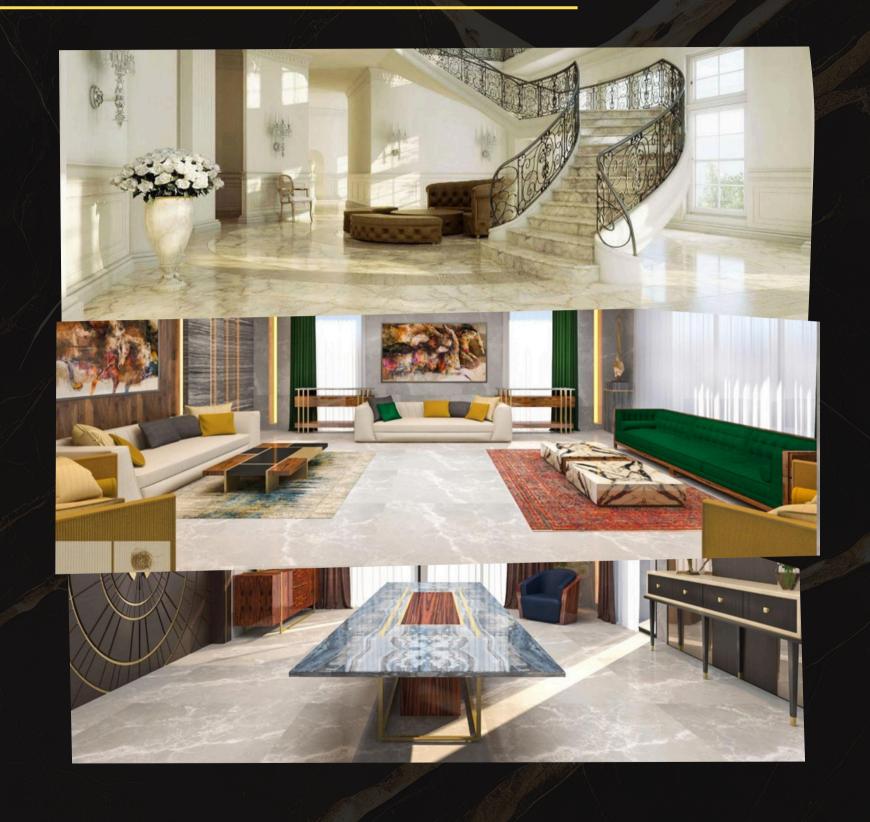

## PROJECTS OVERVIEW

- Scope: Supplying 70,000 SQM Supply and installation
- Madinty: 50,000 SQM
- Uptown Cairo: 30,000 SQM
- Mivida: 25,000 SQM
- Marasi: 20,000 SQM
- Palm Hills New Cairo: 15,000 SQM
- Palm Hills 6th of October: 15,000 SQM
- Mountain View New Cairo: 10,000 SQM