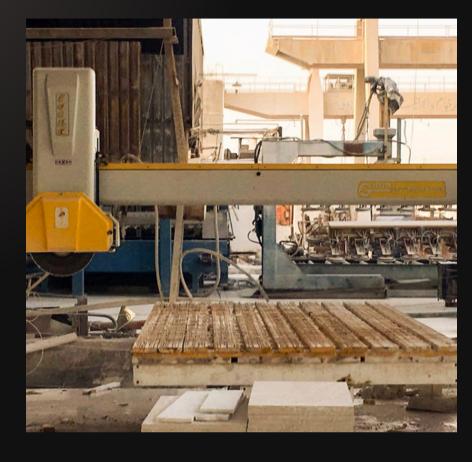

 $\bullet \bullet \bullet$ 

THE COMPANY'S PRODUCTION CAPACITY IS 500,000 METERS ANNUALLY, REFLECTING OUR ABILITY TO MEET OUR CLIENTS' NEEDS WITH EFFICIENCY AND HIGH QUALITY

- Membership in the Cairo Chamber of Commerce
- Membership in the Italian Chamber of Commerce