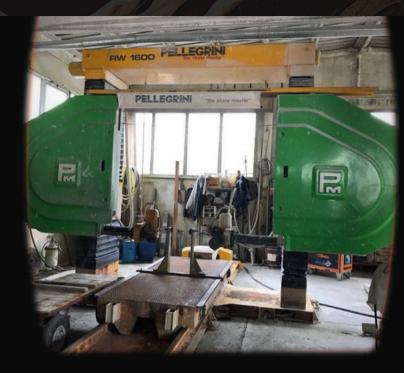

 $\bullet \bullet \bullet$ 

THE COMPANY'S PRODUCTION CAPACITY IS 500,000 METERS ANNUALLY, REFLECTING OUR ABILITY TO MEET OUR CLIENTS' NEEDS WITH EFFICIENCY AND HIGH QUALITY

- Membership in the Cairo Chamber of Commerce
- Membership in the Italian Chamber of Commerce