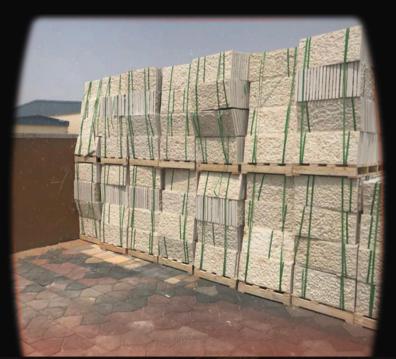

 $\bullet \bullet \bullet$ 

THE COMPANY'S PRODUCTION CAPACITY IS 500,000 METERS ANNUALLY, REFLECTING OUR ABILITY TO MEET OUR CLIENTS' NEEDS WITH EFFICIENCY AND HIGH QUALITY

- Membership in the Cairo Chamber of Commerce
- Membership in the Italian Chamber of Commerce