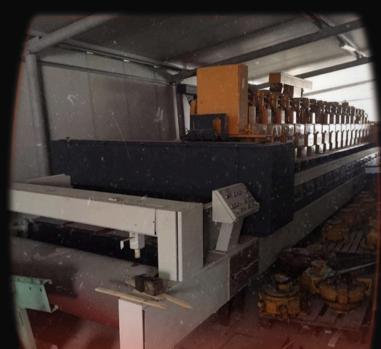

 $\bullet \bullet \bullet$ 

THE COMPANY'S PRODUCTION CAPACITY IS 500,000 METERS ANNUALLY, REFLECTING OUR ABILITY TO MEET OUR CLIENTS' NEEDS WITH EFFICIENCY AND HIGH QUALITY

- Membership in the Cairo Chamber of Commerce
- Membership in the Italian Chamber of Commerce