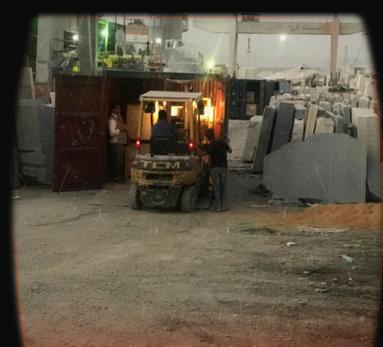

## PROJECTS OVERVIEW

- Scope: Supplying 70,000 SQM Supply and installation
- Madinty: 50,000 SQM
- Uptown Cairo: 30,000 SQM
- Mivida: 25,000 SQM
- Marasi: 20,000 SQM
- Palm Hills New Cairo: 15,000 SQM
- Palm Hills 6th of October: 15,000 SQM
- Mountain View New Cairo: 10,000 SQM