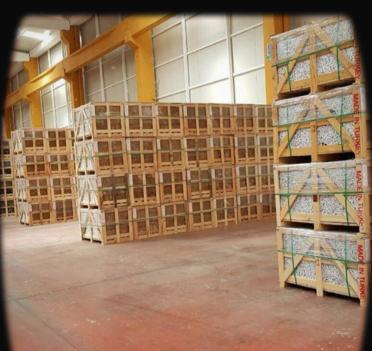

 $\bullet \bullet \bullet$ 

THE COMPANY'S PRODUCTION CAPACITY IS 500,000 METERS ANNUALLY, REFLECTING OUR ABILITY TO MEET OUR CLIENTS' NEEDS WITH EFFICIENCY AND HIGH QUALITY

- Membership in the Cairo Chamber of Commerce
- Membership in the Italian Chamber of Commerce