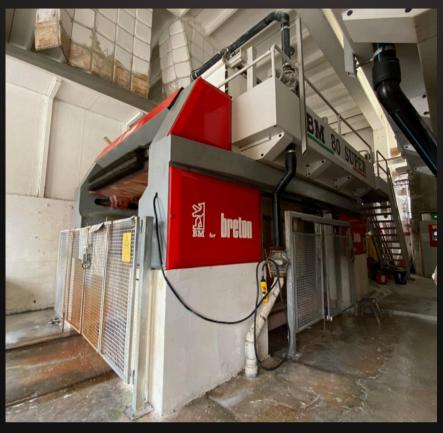

 $\bullet \bullet \bullet$ 

THE COMPANY'S PRODUCTION CAPACITY IS 500,000 METERS ANNUALLY, REFLECTING OUR ABILITY TO MEET OUR CLIENTS' NEEDS WITH EFFICIENCY AND HIGH QUALITY

- Membership in the Cairo Chamber of Commerce
- Membership in the Italian Chamber of Commerce