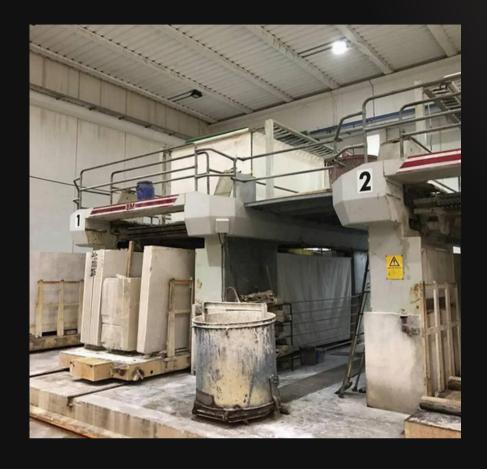

 $\bullet \bullet \bullet$ 

THE COMPANY'S PRODUCTION CAPACITY IS 500,000 METERS ANNUALLY, REFLECTING OUR ABILITY TO MEET OUR CLIENTS' NEEDS WITH EFFICIENCY AND HIGH QUALITY

- Membership in the Cairo Chamber of Commerce
- Membership in the Italian Chamber of Commerce